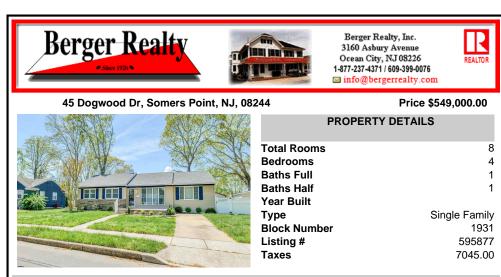

## COMMENTS

Inviting Ranch Home in Somers Point, NJ Welcome to 45 Dogwood, a beautifully remodeled four-bedroom, two-bathroom rancher ideally located just moments from the Ninth Street Bridge leading into Ocean City. This stunning home boasts a modern design with a warm, inviting atmosphere. This inviting ranch home offers expansive living spaces, a sundrenched sunroom, and a gener...