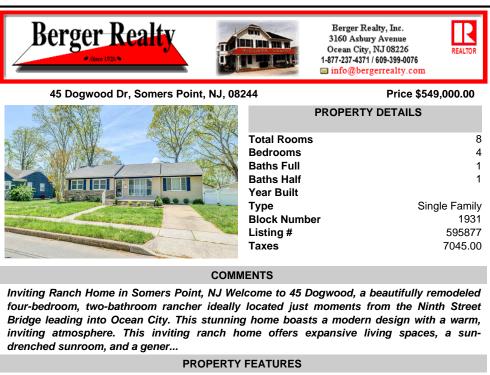

## COMMENTS

Inviting Ranch Home in Somers Point, NJ Welcome to 45 Dogwood, a beautifully remodeled four-bedroom, two-bathroom rancher ideally located just moments from the Ninth Street Bridge leading into Ocean City. This stunning home boasts a modern design with a warm, inviting atmosphere. This inviting ranch home offers expansive living spaces, a sundrenched sunroom, and a gener...