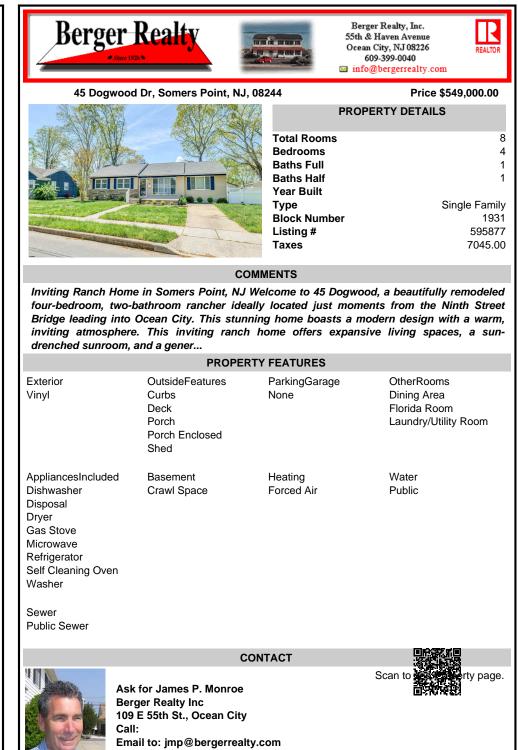

## COMMENTS

Inviting Ranch Home in Somers Point, NJ Welcome to 45 Dogwood, a beautifully remodeled four-bedroom, two-bathroom rancher ideally located just moments from the Ninth Street Bridge leading into Ocean City. This stunning home boasts a modern design with a warm, inviting atmosphere. This inviting ranch home offers expansive living spaces, a sundrenched sunroom, and a gener...