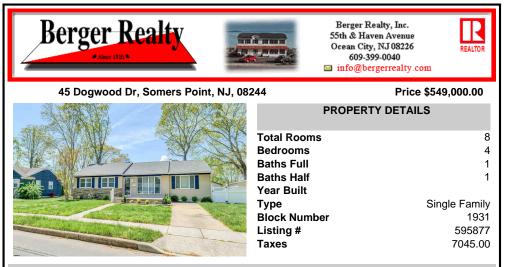

## COMMENTS

Inviting Ranch Home in Somers Point, NJ Welcome to 45 Dogwood, a beautifully remodeled four-bedroom, two-bathroom rancher ideally located just moments from the Ninth Street Bridge leading into Ocean City. This stunning home boasts a modern design with a warm, inviting atmosphere. This inviting ranch home offers expansive living spaces, a sundrenched sunroom, and a gener...