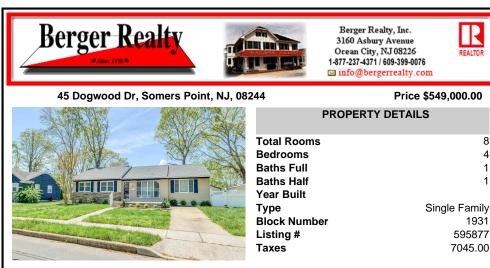

## COMMENTS

Inviting Ranch Home in Somers Point, NJ Welcome to 45 Dogwood, a beautifully remodeled four-bedroom, two-bathroom rancher ideally located just moments from the Ninth Street Bridge leading into Ocean City. This stunning home boasts a modern design with a warm, inviting atmosphere. This inviting ranch home offers expansive living spaces, a sundrenched sunroom, and a gener...