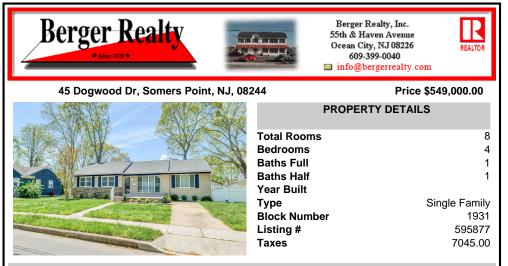

## COMMENTS

Inviting Ranch Home in Somers Point, NJ Welcome to 45 Dogwood, a beautifully remodeled four-bedroom, two-bathroom rancher ideally located just moments from the Ninth Street Bridge leading into Ocean City. This stunning home boasts a modern design with a warm, inviting atmosphere. This inviting ranch home offers expansive living spaces, a sundrenched sunroom, and a gener...