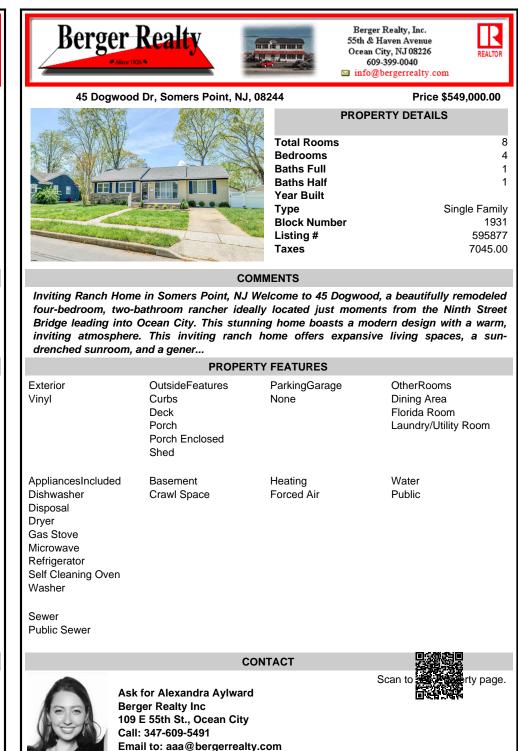

## COMMENTS

Inviting Ranch Home in Somers Point, NJ Welcome to 45 Dogwood, a beautifully remodeled four-bedroom, two-bathroom rancher ideally located just moments from the Ninth Street Bridge leading into Ocean City. This stunning home boasts a modern design with a warm, inviting atmosphere. This inviting ranch home offers expansive living spaces, a sundrenched sunroom, and a gener...