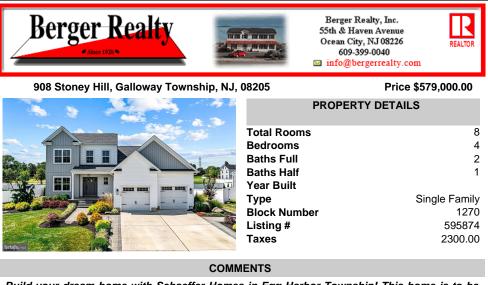

## COMMENTS

Build your dream home with Schaeffer Homes in Egg Harbor Township! This home is to be built through their Build On Your Lot Program. Featured here is the Phoenix floor plan: The Phoenix is one of our most unique homes starting at 2,248 square feet of space, featuring a multi-level design. This model includes 4 bedrooms, 2 1/2 baths, 2-car garage, a finished rec room and th...

|                                      | PROPERTY FEATURES        |                                                                     |                         |  |  |
|--------------------------------------|--------------------------|---------------------------------------------------------------------|-------------------------|--|--|
| Exterior<br>Asphalt<br>Vinyl         | ParkingGarage<br>Two Car | InteriorFeatures<br>Carbon Monoxide<br>Detector<br>Smoke/Fire Alarm | Basement<br>Crawl Space |  |  |
| Heating<br>Forced Air<br>Gas-Natural | Cooling<br>Central       | HotWater<br>Gas                                                     | Water<br>Private        |  |  |
| Sewer<br>Private                     |                          |                                                                     |                         |  |  |