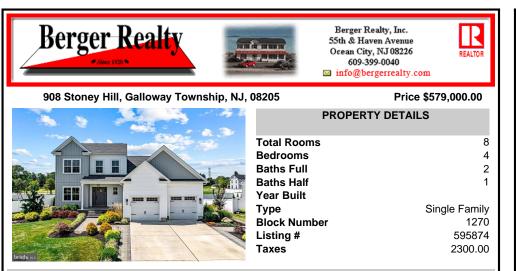

|                                      | PROPERTY FEATURES        |                                                                     |                         |  |  |
|--------------------------------------|--------------------------|---------------------------------------------------------------------|-------------------------|--|--|
| Exterior<br>Asphalt<br>Vinyl         | ParkingGarage<br>Two Car | InteriorFeatures<br>Carbon Monoxide<br>Detector<br>Smoke/Fire Alarm | Basement<br>Crawl Space |  |  |
| Heating<br>Forced Air<br>Gas-Natural | Cooling<br>Central       | HotWater<br>Gas                                                     | Water<br>Private        |  |  |
| Sowor                                |                          |                                                                     |                         |  |  |

Sewer Private