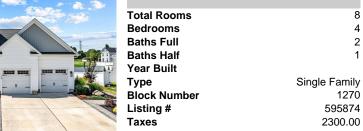

#### Price \$579,000.00

|         | PROPERTY DETAILS     |  |
|---------|----------------------|--|
|         | Total Rooms 8        |  |
|         | Bedrooms 4           |  |
|         | Baths Full 2         |  |
|         | Baths Half 1         |  |
|         | Year Built           |  |
|         | Type Single Family   |  |
|         | Block Number 1270    |  |
|         | Listing # 595874     |  |
| bridhum | <b>Taxes</b> 2300.00 |  |