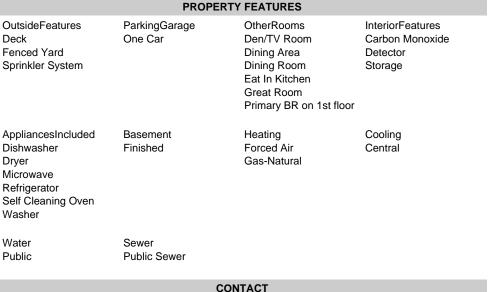

| PROPERTY FEATURES                                                                                                                                                                                                                                                                                                                                                                                                                                                                                                                                                                                                                                                                                                                                                                                                                                                                                                                                                                                                                                                                                                                                                                                                                                                                                                                                                                                                                                                                                                                                                                                                                                                                                                                                                                                                                                                                                                                                                                                                                                                                                                              |                          |                                                                                                                    |                                                            |  |  |  |
|--------------------------------------------------------------------------------------------------------------------------------------------------------------------------------------------------------------------------------------------------------------------------------------------------------------------------------------------------------------------------------------------------------------------------------------------------------------------------------------------------------------------------------------------------------------------------------------------------------------------------------------------------------------------------------------------------------------------------------------------------------------------------------------------------------------------------------------------------------------------------------------------------------------------------------------------------------------------------------------------------------------------------------------------------------------------------------------------------------------------------------------------------------------------------------------------------------------------------------------------------------------------------------------------------------------------------------------------------------------------------------------------------------------------------------------------------------------------------------------------------------------------------------------------------------------------------------------------------------------------------------------------------------------------------------------------------------------------------------------------------------------------------------------------------------------------------------------------------------------------------------------------------------------------------------------------------------------------------------------------------------------------------------------------------------------------------------------------------------------------------------|--------------------------|--------------------------------------------------------------------------------------------------------------------|------------------------------------------------------------|--|--|--|
| OutsideFeatures<br>Deck<br>Fenced Yard<br>Sprinkler System                                                                                                                                                                                                                                                                                                                                                                                                                                                                                                                                                                                                                                                                                                                                                                                                                                                                                                                                                                                                                                                                                                                                                                                                                                                                                                                                                                                                                                                                                                                                                                                                                                                                                                                                                                                                                                                                                                                                                                                                                                                                     | ParkingGarage<br>One Car | OtherRooms<br>Den/TV Room<br>Dining Area<br>Dining Room<br>Eat In Kitchen<br>Great Room<br>Primary BR on 1st floor | InteriorFeatures<br>Carbon Monoxide<br>Detector<br>Storage |  |  |  |
| AppliancesIncluded<br>Dishwasher<br>Dryer<br>Microwave<br>Refrigerator<br>Self Cleaning Oven<br>Washer                                                                                                                                                                                                                                                                                                                                                                                                                                                                                                                                                                                                                                                                                                                                                                                                                                                                                                                                                                                                                                                                                                                                                                                                                                                                                                                                                                                                                                                                                                                                                                                                                                                                                                                                                                                                                                                                                                                                                                                                                         | Basement<br>Finished     | Heating<br>Forced Air<br>Gas-Natural                                                                               | Cooling<br>Central                                         |  |  |  |
| Water<br>Public                                                                                                                                                                                                                                                                                                                                                                                                                                                                                                                                                                                                                                                                                                                                                                                                                                                                                                                                                                                                                                                                                                                                                                                                                                                                                                                                                                                                                                                                                                                                                                                                                                                                                                                                                                                                                                                                                                                                                                                                                                                                                                                | Sewer<br>Public Sewer    |                                                                                                                    |                                                            |  |  |  |
| CONTACT                                                                                                                                                                                                                                                                                                                                                                                                                                                                                                                                                                                                                                                                                                                                                                                                                                                                                                                                                                                                                                                                                                                                                                                                                                                                                                                                                                                                                                                                                                                                                                                                                                                                                                                                                                                                                                                                                                                                                                                                                                                                                                                        |                          |                                                                                                                    |                                                            |  |  |  |
| and the second s |                          | S                                                                                                                  | can to <b>set in the</b> rage.                             |  |  |  |