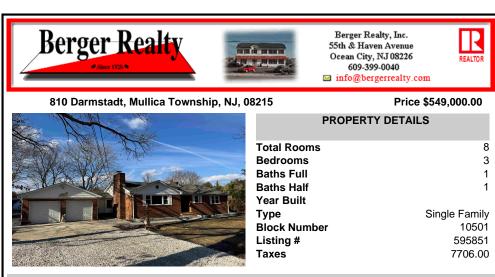

## COMMENTS

Agriculturally Zoned – 810 Darmstadt Ave, Mullica Township Discover this beautifully renovated rancher in the heart of desirable Mullica Township—completely move-in ready! This exceptional home boasts: 3 Bedrooms and 1.5 Bathrooms A brand-new kitchen featuring high-end KitchenAid stainless steel appliances and granite countertops New vinyl flooring throughout the ho...

## ms 8 3 3

| and the second | Dauls Full   | 1             |
|----------------|--------------|---------------|
| the state      | Baths Half   | 1             |
| HL A           | Year Built   |               |
| 10             | Туре         | Single Family |
| ala Contractor | Block Number | 10501         |
| Ser -          | Listing #    | 595851        |
|                | Taxes        | 7706.00       |
|                |              |               |