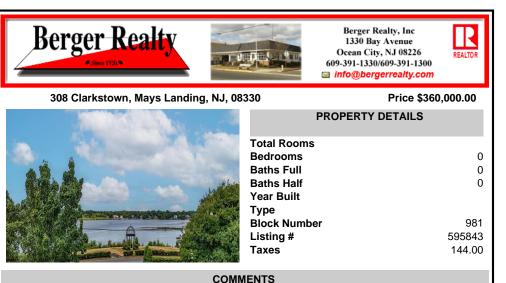

RIVERFRONT Lot spanning over 400 feet of River Frontage of the Great Egg Harbor River. Situated on the widest part of the river, this property offers an ideal retreat for those who cherish a sophisticated country lifestyle. Site Plan Approval needed Lot 56.01, Block 981 - .77 Acres - Riverfront with water access...

## COMMENTS

RIVERFRONT Lot spanning over 400 feet of River Frontage of the Great Egg Harbor River. Situated on the widest part of the river, this property offers an ideal retreat for those who cherish a sophisticated country lifestyle. Site Plan Approval needed Lot 56.01, Block 981 - .77 Acres - Riverfront with water access...