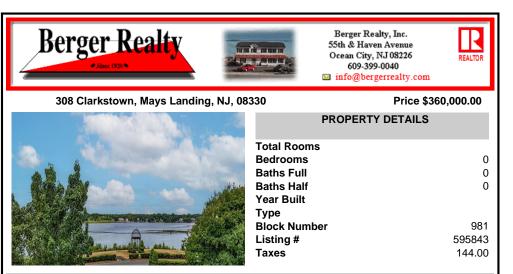

#### COMMENTS

RIVERFRONT Lot spanning over 400 feet of River Frontage of the Great Egg Harbor River. Situated on the widest part of the river, this property offers an ideal retreat for those who cherish a sophisticated country lifestyle. Site Plan Approval needed Lot 56.01, Block 981 - .77 Acres - Riverfront with water access...