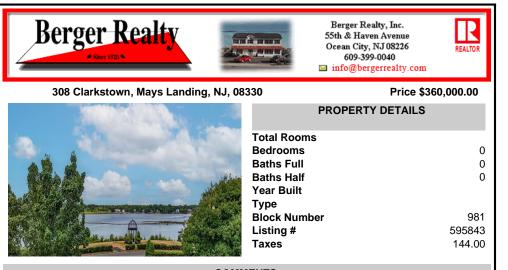

COMMENTS

RIVERFRONT Lot spanning over 400 feet of River Frontage of the Great Egg Harbor River. Situated on the widest part of the river, this property offers an ideal retreat for those who cherish a sophisticated country lifestyle. Site Plan Approval needed Lot 56.01, Block 981 - .77 Acres - Riverfront with water access...