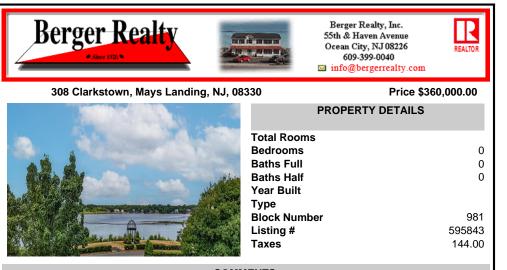

COMMENTS

RIVERFRONT Lot spanning over 400 feet of River Frontage of the Great Egg Harbor River. Situated on the widest part of the river, this property offers an ideal retreat for those who cherish a sophisticated country lifestyle. Site Plan Approval needed Lot 56.01, Block 981 - .77 Acres - Riverfront with water access...