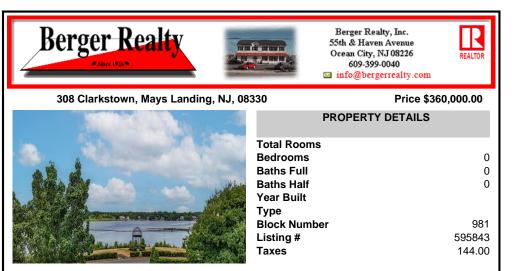

#### COMMENTS

RIVERFRONT Lot spanning over 400 feet of River Frontage of the Great Egg Harbor River. Situated on the widest part of the river, this property offers an ideal retreat for those who cherish a sophisticated country lifestyle. Site Plan Approval needed Lot 56.01, Block 981 - .77 Acres - Riverfront with water access...