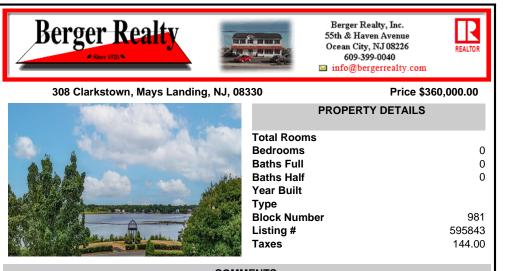

# COMMENTS

RIVERFRONT Lot spanning over 400 feet of River Frontage of the Great Egg Harbor River. Situated on the widest part of the river, this property offers an ideal retreat for those who cherish a sophisticated country lifestyle. Site Plan Approval needed Lot 56.01, Block 981 - .77 Acres - Riverfront with water access...