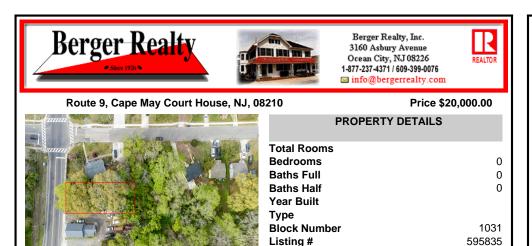

## **PROPERTY FEATURES**

COMMENTS

Taxes

Commercial Lot Zoned Town Business available for many permitted uses: From Retail sales, Restaurants, Professional offices, Banks and similar financial institutions, Business offices, Health care facilities and services, Bed-and-breakfasts, Studios, Recreational, cultural and entertainment facilities. Automobile, camper, and boat sales. Apartment(s) above a permitted comme...