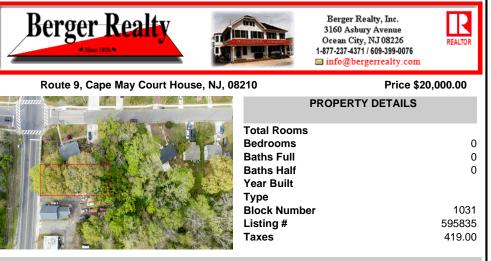

## COMMENTS

\*Located Next to 1804 US 9, Cape May Court House for GPS\* Commercial Lot Zoned Town Business available for many permitted uses: From Retail sales, Restaurants, Professional offices, Banks and similar financial institutions, Business offices, Health care facilities and services, Bed-and-breakfasts, Studios, Recreational, cultural and entertainment facilities. Automobile. ca...