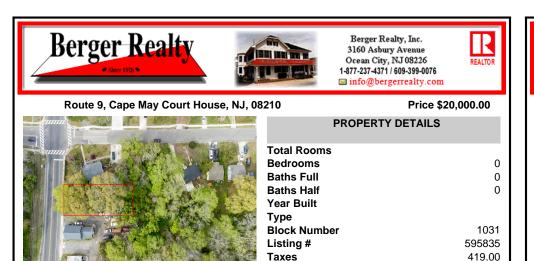

## COMMENTS

\*Located Next to 1804 US 9, Cape May Court House for GPS\* Commercial Lot Zoned Town Business available for many permitted uses: From Retail sales, Restaurants, Professional offices, Banks and similar financial institutions, Business offices, Health care facilities and services, Bed-and-breakfasts, Studios, Recreational, cultural and entertainment facilities. Automobile. ca...