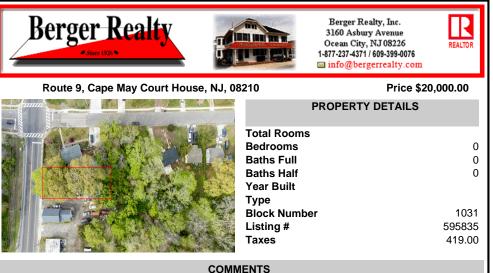

## COMMENTS

\*Located Next to 1804 US 9, Cape May Court House for GPS\* Commercial Lot Zoned Town Business available for many permitted uses: From Retail sales, Restaurants, Professional offices, Banks and similar financial institutions, Business offices, Health care facilities and services, Bed-and-breakfasts, Studios, Recreational, cultural and entertainment facilities. Automobile, ca...