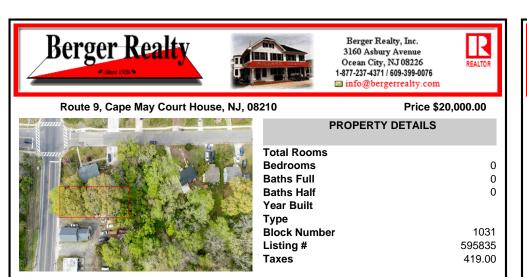

## COMMENTS

\*Located Next to 1804 US 9, Cape May Court House for GPS\* Commercial Lot Zoned Town Business available for many permitted uses: From Retail sales, Restaurants, Professional offices, Banks and similar financial institutions, Business offices, Health care facilities and services, Bed-and-breakfasts, Studios, Recreational, cultural and entertainment facilities. Automobile, ca...