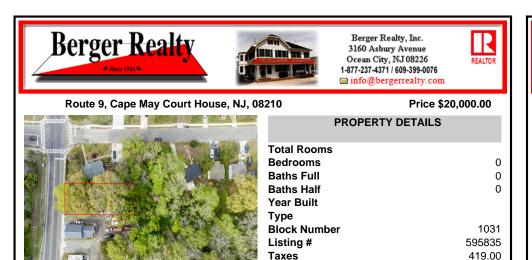

## COMMENTS

\*Located Next to 1804 US 9, Cape May Court House for GPS\* Commercial Lot Zoned Town Business available for many permitted uses: From Retail sales, Restaurants, Professional offices, Banks and similar financial institutions, Business offices, Health care facilities and services, Bed-and-breakfasts, Studios, Recreational, cultural and entertainment facilities. Automobile, ca...