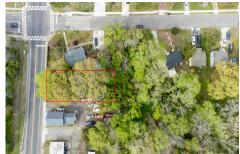

PROPERTY DETAILS

Route 9, Cape May Court House, NJ, 08210

Price \$20,000.00

# COMMENTS

\*Located Next to 1804 US 9, Cape May Court House for GPS\* Commercial Lot Zoned Town Business available for many permitted uses: From Retail sales, Restaurants, Professional offices, Banks and similar financial institutions, Business offices, Health care facilities and services, Bed-and-breakfasts, Studios, Recreational, cultural and entertainment facilities. Automobile, ca...