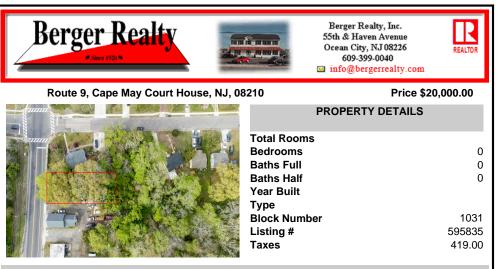

## COMMENTS

\*Located Next to 1804 US 9, Cape May Court House for GPS\* Commercial Lot Zoned Town Business available for many permitted uses: From Retail sales, Restaurants, Professional offices, Banks and similar financial institutions, Business offices, Health care facilities and services, Bed-and-breakfasts, Studios, Recreational, cultural and entertainment facilities. Automobile, ca...