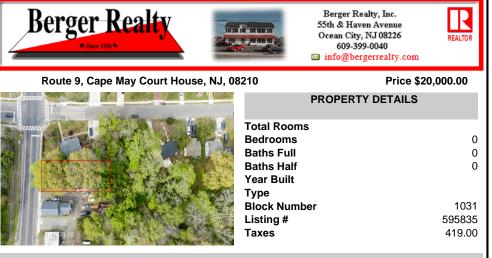

## COMMENTS

\*Located Next to 1804 US 9, Cape May Court House for GPS\* Commercial Lot Zoned Town Business available for many permitted uses: From Retail sales, Restaurants, Professional offices, Banks and similar financial institutions, Business offices, Health care facilities and services, Bed-and-breakfasts, Studios, Recreational, cultural and entertainment facilities. Automobile, ca...