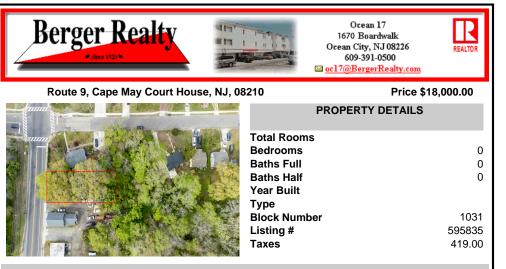

COMMENTS

\*Located Next to 1804 US 9, Cape May Court House for GPS\* Commercial Lot Zoned Town Business available for many permitted uses: From Retail sales, Restaurants, Professional offices, Banks and similar financial institutions, Business offices, Health care facilities and services, Bed-and-breakfasts, Studios, Recreational, cultural and entertainment facilities. Automobile. ca...

## COMMENTS

\*Located Next to 1804 US 9, Cape May Court House for GPS\* Commercial Lot Zoned Town Business available for many permitted uses: From Retail sales, Restaurants, Professional offices, Banks and similar financial institutions, Business offices, Health care facilities and services, Bed-and-breakfasts, Studios, Recreational, cultural and entertainment facilities. Automobile, ca ...