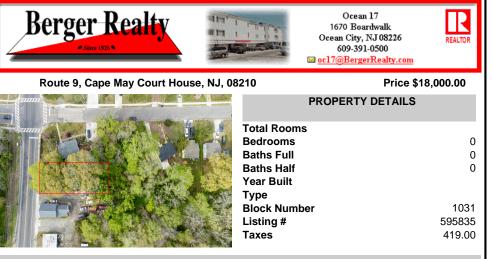

COMMENTS

\*Located Next to 1804 US 9, Cape May Court House for GPS\* Commercial Lot Zoned Town Business available for many permitted uses: From Retail sales, Restaurants, Professional offices, Banks and similar financial institutions, Business offices, Health care facilities and services, Bed-and-breakfasts, Studios, Recreational, cultural and entertainment facilities. Automobile. ca...

## COMMENTS

\*Located Next to 1804 US 9, Cape May Court House for GPS\* Commercial Lot Zoned Town Business available for many permitted uses: From Retail sales, Restaurants, Professional offices, Banks and similar financial institutions, Business offices, Health care facilities and services, Bed-and-breakfasts, Studios, Recreational, cultural and entertainment facilities. Automobile, ca ...