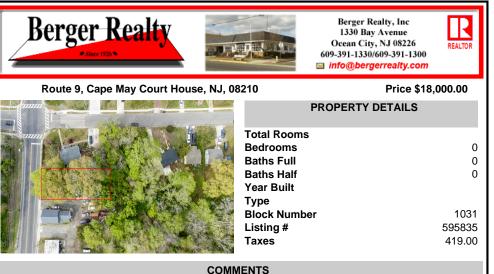

## COMMENTS

\*Located Next to 1804 US 9, Cape May Court House for GPS\* Commercial Lot Zoned Town Business available for many permitted uses: From Retail sales, Restaurants, Professional offices, Banks and similar financial institutions, Business offices, Health care facilities and services, Bed-and-breakfasts, Studios, Recreational, cultural and entertainment facilities. Automobile, ca...