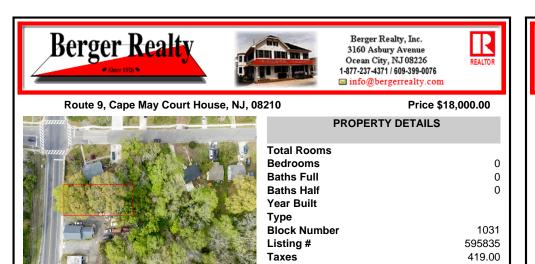

## COMMENTS

\*Located Next to 1804 US 9, Cape May Court House for GPS\* Commercial Lot Zoned Town Business available for many permitted uses: From Retail sales, Restaurants, Professional offices, Banks and similar financial institutions, Business offices, Health care facilities and services, Bed-and-breakfasts, Studios, Recreational, cultural and entertainment facilities. Automobile. ca...