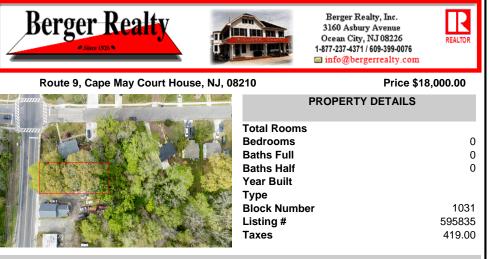

## COMMENTS

\*Located Next to 1804 US 9, Cape May Court House for GPS\* Commercial Lot Zoned Town Business available for many permitted uses: From Retail sales, Restaurants, Professional offices, Banks and similar financial institutions, Business offices, Health care facilities and services, Bed-and-breakfasts, Studios, Recreational, cultural and entertainment facilities. Automobile. ca...