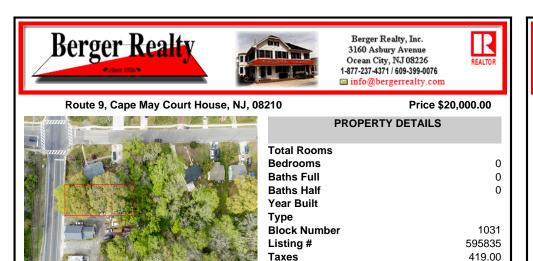

## COMMENTS

\*Located Next to 1804 US 9, Cape May Court House for GPS\* Commercial Lot Zoned Town Business available for many permitted uses: From Retail sales, Restaurants, Professional offices, Banks and similar financial institutions, Business offices, Health care facilities and services, Bed-and-breakfasts, Studios, Recreational, cultural and entertainment facilities. Automobile, ca...