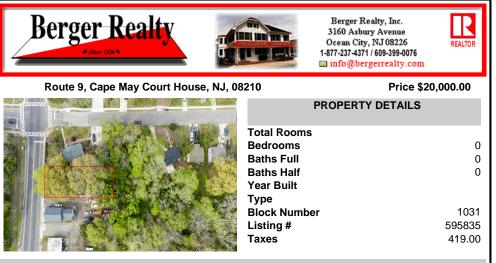

## COMMENTS

\*Located Next to 1804 US 9, Cape May Court House for GPS\* Commercial Lot Zoned Town Business available for many permitted uses: From Retail sales, Restaurants, Professional offices, Banks and similar financial institutions, Business offices, Health care facilities and services, Bed-and-breakfasts, Studios, Recreational, cultural and entertainment facilities. Automobile, ca...