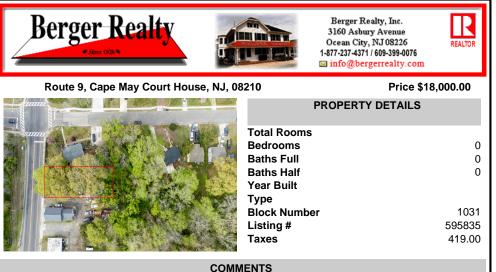

## COMMENTS

\*Located Next to 1804 US 9, Cape May Court House for GPS\* Commercial Lot Zoned Town Business available for many permitted uses: From Retail sales, Restaurants, Professional offices, Banks and similar financial institutions, Business offices, Health care facilities and services, Bed-and-breakfasts, Studios, Recreational, cultural and entertainment facilities. Automobile. ca...