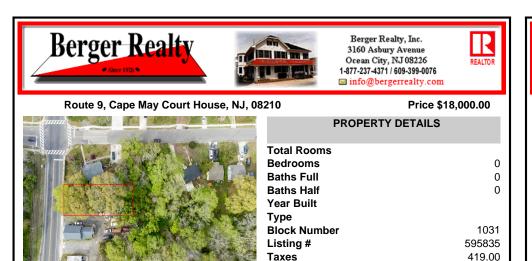

## COMMENTS

\*Located Next to 1804 US 9, Cape May Court House for GPS\* Commercial Lot Zoned Town Business available for many permitted uses: From Retail sales, Restaurants, Professional offices, Banks and similar financial institutions, Business offices, Health care facilities and services, Bed-and-breakfasts, Studios, Recreational, cultural and entertainment facilities. Automobile. ca...