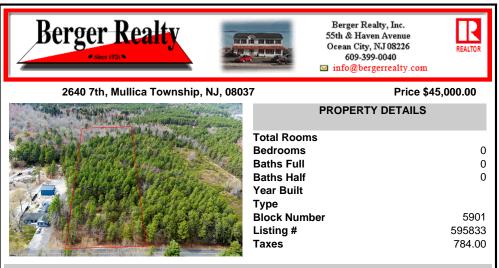

## COMMENTS

Just Under 5 Acres in Mullica Township and Zoned Sweetwater Village! It is assumed that the Land is a Conforming Lot under the present zoning regulations and that All Approvals can be obtained in order to construct a Single Family Home. Utilities are available but he subject site would require Electrical Service, Septic System & Well System. Buyer is responsible for all Du...