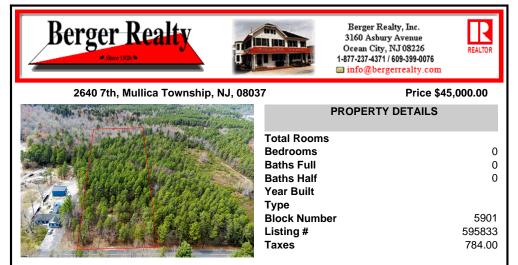

| •                |        |
|------------------|--------|
| PROPERTY DETAILS |        |
| Total Rooms      |        |
| Bedrooms         | 0      |
| Baths Full       | 0      |
| Baths Half       | 0      |
| Year Built       |        |
| Туре             |        |
| Block Number     | 5901   |
| Listing #        | 595833 |
| Taxes            | 784.00 |