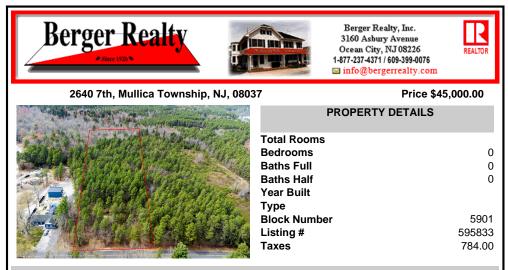

| PROPERTY DETAILS |        |
|------------------|--------|
| Total Rooms      |        |
| Bedrooms         | 0      |
| Baths Full       | 0      |
| Baths Half       | 0      |
| Year Built       |        |
| Туре             |        |
| Block Number     | 5901   |
| Listing #        | 595833 |
| Taxes            | 784.00 |