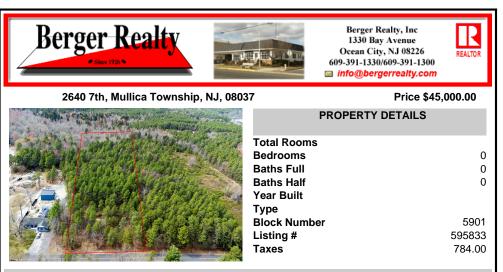

## COMMENTS

Just Under 5 Acres in Mullica Township and Zoned Sweetwater Village! It is assumed that the Land is a Conforming Lot under the present zoning regulations and that All Approvals can be obtained in order to construct a Single Family Home. Utilities are available but he subject site would require Electrical Service, Septic System & Well System. Buyer is responsible for all Du...