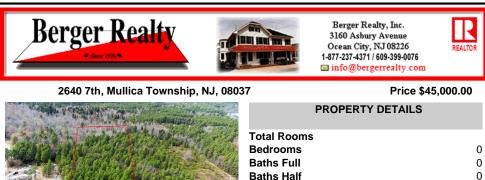

## COMMENTS

Just Under 5 Acres in Mullica Township and Zoned Sweetwater Village! It is assumed that the Land is a Conforming Lot under the present zoning regulations and that All Approvals can be obtained in order to construct a Single Family Home. Utilities are available but he subject site would require Electrical Service, Septic System & Well System. Buyer is responsible for all Du...

### COMMENTS

Just Under 5 Acres in Mullica Township and Zoned Sweetwater Village! It is assumed that the Land is a Conforming Lot under the present zoning regulations and that All Approvals can be obtained in order to construct a Single Family Home. Utilities are available but he subject site would require Electrical Service, Septic System & Well System. Buyer is responsible for all Du...