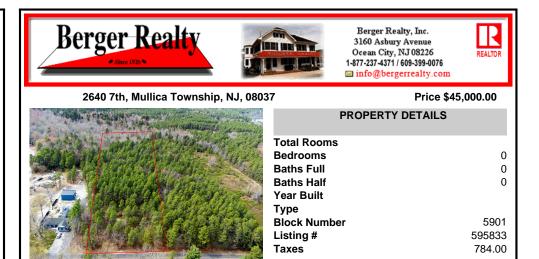

## COMMENTS

Just Under 5 Acres in Mullica Township and Zoned Sweetwater Village! It is assumed that the Land is a Conforming Lot under the present zoning regulations and that All Approvals can be obtained in order to construct a Single Family Home. Utilities are available but he subject site would require Electrical Service, Septic System & Well System. Buyer is responsible for all Du...

### COMMENTS

Just Under 5 Acres in Mullica Township and Zoned Sweetwater Village! It is assumed that the Land is a Conforming Lot under the present zoning regulations and that All Approvals can be obtained in order to construct a Single Family Home. Utilities are available but he subject site would require Electrical Service, Septic System & Well System. Buyer is responsible for all Du...