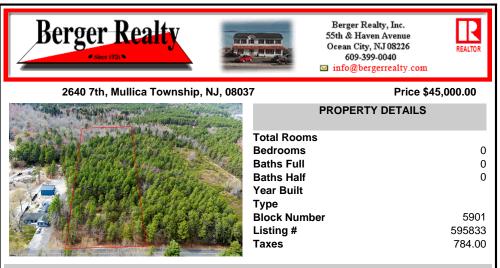

# COMMENTS

Just Under 5 Acres in Mullica Township and Zoned Sweetwater Village! It is assumed that the Land is a Conforming Lot under the present zoning regulations and that All Approvals can be obtained in order to construct a Single Family Home. Utilities are available but he subject site would require Electrical Service, Septic System & Well System. Buyer is responsible for all Du...

## COMMENTS

Just Under 5 Acres in Mullica Township and Zoned Sweetwater Village! It is assumed that the Land is a Conforming Lot under the present zoning regulations and that All Approvals can be obtained in order to construct a Single Family Home. Utilities are available but he subject site would require Electrical Service, Septic System & Well System. Buyer is responsible for all Du...