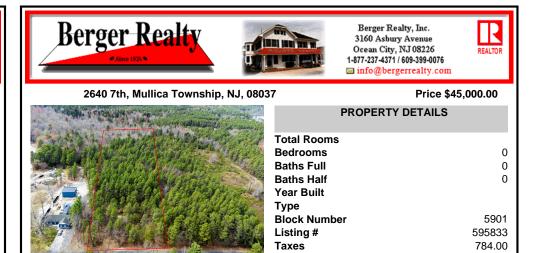

# Year Built Block Number 5901

## COMMENTS

Just Under 5 Acres in Mullica Township and Zoned Sweetwater Village! It is assumed that the Land is a Conforming Lot under the present zoning regulations and that All Approvals can be obtained in order to construct a Single Family Home. Utilities are available but he subject site would require Electrical Service, Septic System & Well System. Buyer is responsible for all Du...

# **PROPERTY FEATURES** CONTACT

Scan to see Property page.

595833

784.00

Ask for Cynthia Balles Berger Realty Inc 3160 Asbury Avenue, Ocean City Call: 609-432-2524 Email to: cyn@bergerrealty.com

#### **PROPERTY FEATURES**

#### CONTACT

Scan to see Property page.

Ask for Cynthia Balles **Berger Realty Inc** 3160 Asbury Avenue, Ocean City Call: 609-432-2524 Email to: cyn@bergerrealty.com