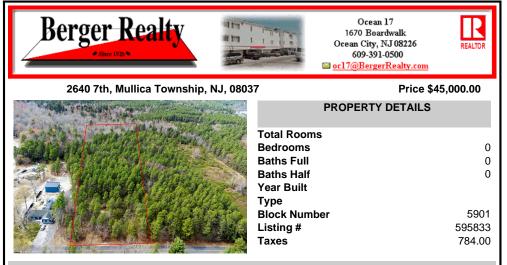

## COMMENTS

Just Under 5 Acres in Mullica Township and Zoned Sweetwater Village! It is assumed that the Land is a Conforming Lot under the present zoning regulations and that All Approvals can be obtained in order to construct a Single Family Home. Utilities are available but he subject site would require Electrical Service, Septic System & Well System. Buyer is responsible for all Du...