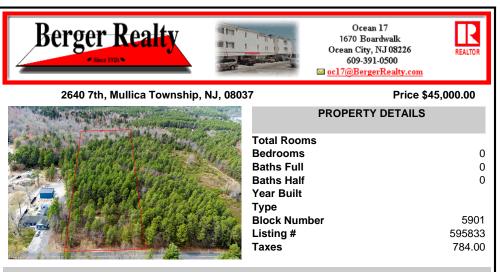

## COMMENTS

Just Under 5 Acres in Mullica Township and Zoned Sweetwater Village! It is assumed that the Land is a Conforming Lot under the present zoning regulations and that All Approvals can be obtained in order to construct a Single Family Home. Utilities are available but he subject site would require Electrical Service, Septic System & Well System. Buyer is responsible for all Du...