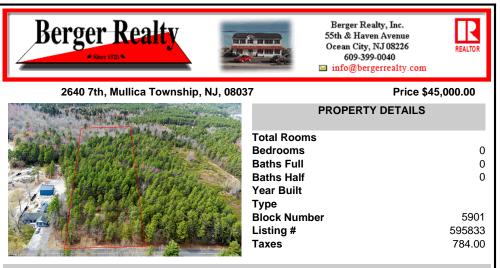

## COMMENTS

Just Under 5 Acres in Mullica Township and Zoned Sweetwater Village! It is assumed that the Land is a Conforming Lot under the present zoning regulations and that All Approvals can be obtained in order to construct a Single Family Home. Utilities are available but he subject site would require Electrical Service, Septic System & Well System. Buyer is responsible for all Du...