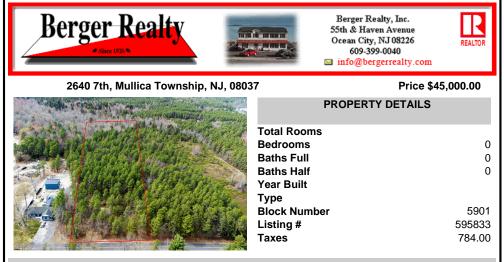

## COMMENTS

Just Under 5 Acres in Mullica Township and Zoned Sweetwater Village! It is assumed that the Land is a Conforming Lot under the present zoning regulations and that All Approvals can be obtained in order to construct a Single Family Home. Utilities are available but he subject site would require Electrical Service, Septic System & Well System. Buyer is responsible for all Du...