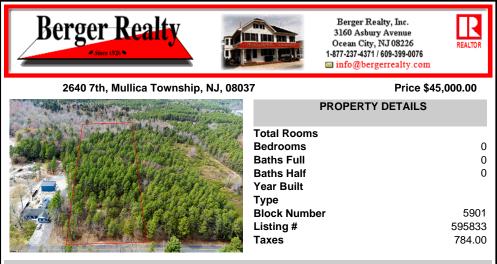

0 5901 595833 784.00

## COMMENTS

Year Built

Listing #

Taxes

Block Number

Туре

Just Under 5 Acres in Mullica Township and Zoned Sweetwater Village! It is assumed that the Land is a Conforming Lot under the present zoning regulations and that All Approvals can be obtained in order to construct a Single Family Home. Utilities are available but he subject site would require Electrical Service, Septic System & Well System. Buyer is responsible for all Du...

## COMMENTS

Just Under 5 Acres in Mullica Township and Zoned Sweetwater Village! It is assumed that the Land is a Conforming Lot under the present zoning regulations and that All Approvals can be obtained in order to construct a Single Family Home. Utilities are available but he subject site would require Electrical Service, Septic System & Well System. Buyer is responsible for all Du...