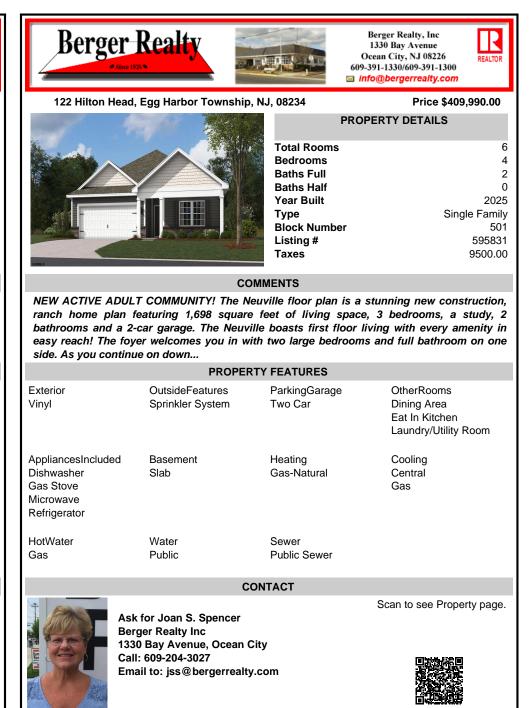

## COMMENTS

NEW ACTIVE ADULT COMMUNITY! The Neuville floor plan is a stunning new construction, ranch home plan featuring 1,698 square feet of living space, 3 bedrooms, a study, 2 bathrooms and a 2-car garage. The Neuville boasts first floor living with every amenity in easy reach! The foyer welcomes you in with two large bedrooms and full bathroom on one side. As you continue on down...