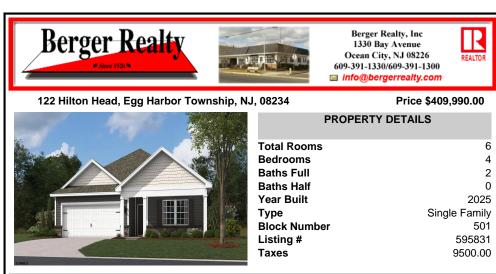

## COMMENTS

NEW ACTIVE ADULT COMMUNITY! The Neuville floor plan is a stunning new construction, ranch home plan featuring 1,698 square feet of living space, 3 bedrooms, a study, 2 bathrooms and a 2-car garage. The Neuville boasts first floor living with every amenity in easy reach! The foyer welcomes you in with two large bedrooms and full bathroom on one side. As you continue on down...