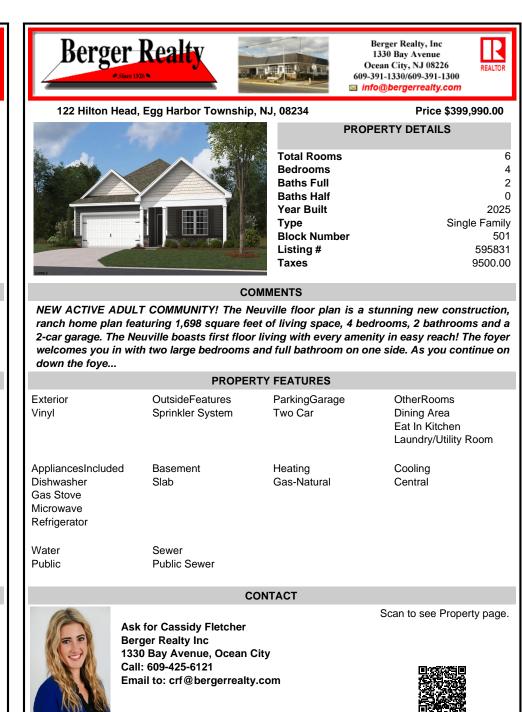

## COMMENTS

NEW ACTIVE ADULT COMMUNITY! The Neuville floor plan is a stunning new construction, ranch home plan featuring 1,698 square feet of living space, 4 bedrooms, 2 bathrooms and a 2-car garage. The Neuville boasts first floor living with every amenity in easy reach! The foyer welcomes you in with two large bedrooms and full bathroom on one side. As you continue on down the foye...