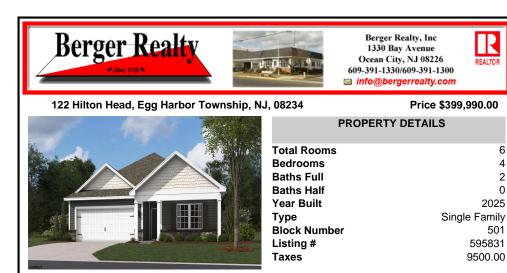

## COMMENTS

NEW ACTIVE ADULT COMMUNITY! The Neuville floor plan is a stunning new construction, ranch home plan featuring 1,698 square feet of living space, 4 bedrooms, 2 bathrooms and a 2-car garage. The Neuville boasts first floor living with every amenity in easy reach! The foyer welcomes you in with two large bedrooms and full bathroom on one side. As you continue on down the foye...