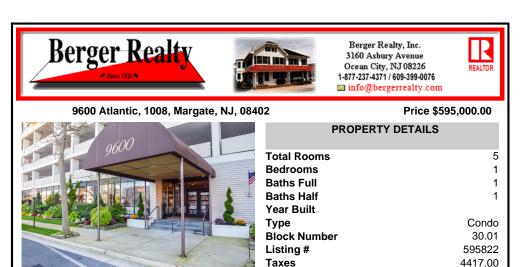

9600 Atlantic, 1008, Margate, NJ, 08402

| 600                                   | PROPERTY DETAILS |         |
|---------------------------------------|------------------|---------|
|                                       | Total Rooms      | 5       |
|                                       | Bedrooms         | 1       |
|                                       | Baths Full       | 1       |
|                                       | Baths Half       | 1       |
|                                       | Year Built       |         |
|                                       | Туре             | Condo   |
|                                       | Block Number     | 30.01   |
|                                       | Listing #        | 595822  |
|                                       | Taxes            | 4417.00 |
| · · · · · · · · · · · · · · · · · · · |                  |         |