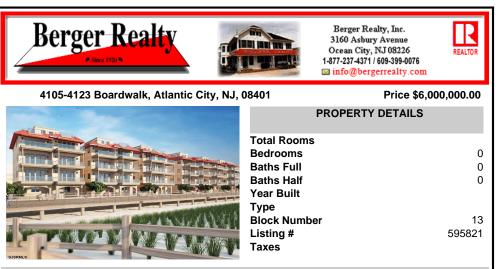

## 4105-4123 Boardwalk, Atlantic City, NJ, 08401

Price \$6,000,000.00

|   |                                                                                                                 | PROPERTY DETAILS |     |
|---|-----------------------------------------------------------------------------------------------------------------|------------------|-----|
|   | Tanan tanan tanan                                                                                               | Total Rooms      |     |
| 0 |                                                                                                                 | Bedrooms         | 0   |
| 0 |                                                                                                                 | Baths Full       | 0   |
| 0 |                                                                                                                 | Baths Half       | 0   |
|   |                                                                                                                 | Year Built       |     |
|   |                                                                                                                 | Туре             |     |
| 3 | The second se | Block Number     | 13  |
| 1 |                                                                                                                 | Listing # 5958   | 321 |
|   | SJSRILS                                                                                                         | Taxes            |     |