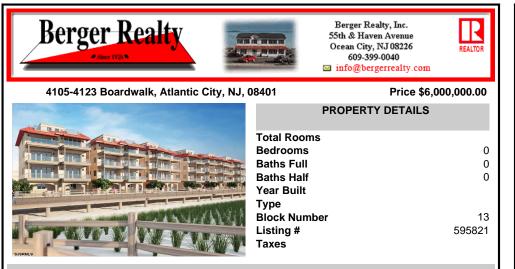

## COMMENTS

AMAZING OPPORTUNITY TO CUSTOM BUILD BEACHFRONT!! \*\*10 APPROVED TOWNHOME LOTS available OCEAN FRONT!!\*\* 5 double lots 46x100, one corner lot 66x100. PLANS APPROVED FOR SIDE BY SIDE TOWNHOMES ON EACH DOUBLE LOT!! Custom townhome features 3,000 sq ft of living space including 4.5 levels, elevator, garage, rooftop deck, pool + MORE!! 15 year tax abatement! Potential to custom ...

## COMMENTS

Taxes

AMAZING OPPORTUNITY TO CUSTOM BUILD BEACHFRONT!! \*\*10 APPROVED TOWNHOME LOTS available OCEAN FRONT!!\*\* 5 double lots 46x100, one corner lot 66x100. PLANS APPROVED FOR SIDE BY SIDE TOWNHOMES ON EACH DOUBLE LOT!! Custom townhome features 3,000 sq ft of living space including 4.5 levels, elevator, garage, rooftop deck, pool + MORE!! 15 year tax abatement! Potential to custom ...