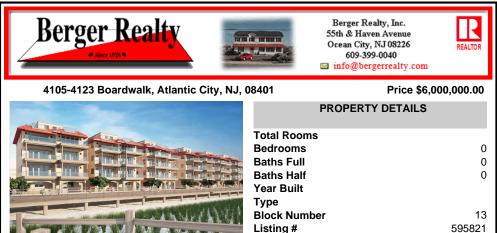

## COMMENTS

AMAZING OPPORTUNITY TO CUSTOM BUILD BEACHFRONT!! \*\*10 APPROVED TOWNHOME LOTS available OCEAN FRONT!!\*\* 5 double lots 46x100, one corner lot 66x100. PLANS APPROVED FOR SIDE BY SIDE TOWNHOMES ON EACH DOUBLE LOT!! Custom townhome features 3,000 sq ft of living space including 4.5 levels, elevator, garage, rooftop deck, pool + MORE!! 15 year tax abatement! Potential to custom ...

## COMMENTS

Taxes

AMAZING OPPORTUNITY TO CUSTOM BUILD BEACHFRONT!! \*\*10 APPROVED TOWNHOME LOTS available OCEAN FRONT!!\*\* 5 double lots 46x100, one corner lot 66x100. PLANS APPROVED FOR SIDE BY SIDE TOWNHOMES ON EACH DOUBLE LOT!! Custom townhome features 3,000 sq ft of living space including 4.5 levels, elevator, garage, rooftop deck, pool + MORE!! 15 year tax abatement! Potential to custom ...