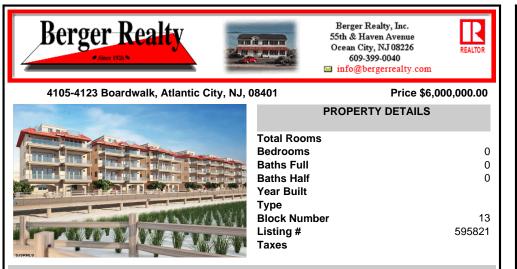

# COMMENTS

AMAZING OPPORTUNITY TO CUSTOM BUILD BEACHFRONT!! \*\*10 APPROVED TOWNHOME LOTS available OCEAN FRONT !!\*\* 5 double lots 46x100. one corner lot 66x100. PLANS APPROVED FOR SIDE BY SIDE TOWNHOMES ON EACH DOUBLE LOT !! Custom townhome features 3,000 sq ft of living space including 4.5 levels, elevator, garage, rooftop deck, pool + MORE !! 15 year tax abatement! Potential to custom ...

### **PROPERTY FEATURES**

CONTACT

Scan to see Property page.

Ask for Martha Jamison Berger Realty Inc 109 E 55th St., Ocean City Call: 609-675-6608 Email to: mej@bergerrealty.com

|       | PROPERTY DETAILS          |
|-------|---------------------------|
|       | Total Rooms<br>Bedrooms 0 |
|       | Baths Full 0              |
|       | Baths Half 0              |
|       | Year Built                |
|       | Туре                      |
|       | Block Number 13           |
|       | Listing # 595821          |
| SUBME | Taxes                     |