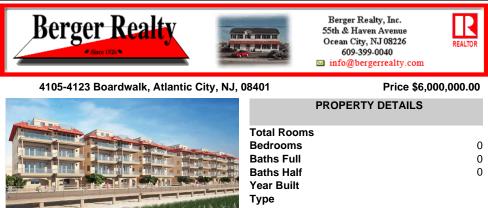

## COMMENTS

AMAZING OPPORTUNITY TO CUSTOM BUILD BEACHFRONT!! \*\*10 APPROVED TOWNHOME LOTS available OCEAN FRONT!!\*\* 5 double lots 46x100. one corner lot 66x100. PLANS APPROVED FOR SIDE BY SIDE TOWNHOMES ON EACH DOUBLE LOT !! Custom townhome features 3,000 sg ft of living space including 4.5 levels, elevator, garage, rooftop deck, pool + MORE !! 15 year tax abatement! Potential to custom ...

### **PROPERTY FEATURES**