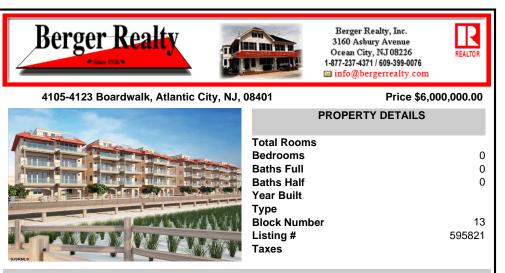

## 4105-4123 Boardwalk, Atlantic City, NJ, 08401

Price \$6,000,000.00

|             |  | PROPERTY DETAILS                                                  |             |
|-------------|--|-------------------------------------------------------------------|-------------|
| 0<br>0<br>0 |  | Total Rooms<br>Bedrooms<br>Baths Full<br>Baths Half<br>Year Built | 0<br>0<br>0 |
| 13<br>21    |  | Type<br>Block Number<br>Listing # 5<br>Taxes                      | 13<br>95821 |