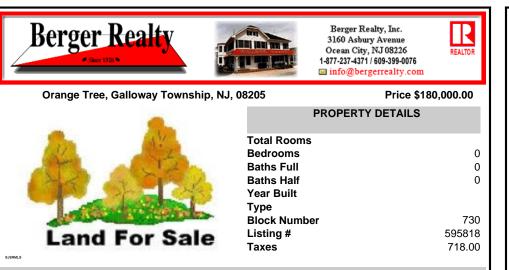

## COMMENTS

Pine Hurst Area, Just 10 minutes to Atlantic City and Beaches! Five Minutes to Stockton University and Hospital. Just 7 minutes to the Atlantic Care Hospital and Airport. Just 45 minutes to Philadelphia. Growing area. Take advantage of this location now. Great street. New construction on Popular Ave, which is right behind this lot. Grab this land and subdivide.Or kee...