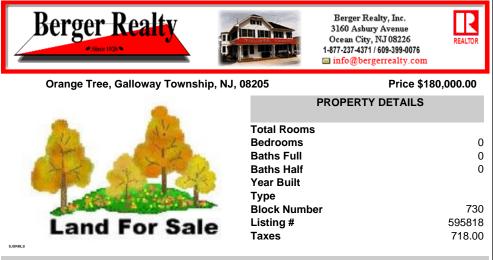

## COMMENTS

Pine Hurst Area, Just 10 minutes to Atlantic City and Beaches! Five Minutes to Stockton University and Hospital. Just 7 minutes to the Atlantic Care Hospital and Airport. Just 45 minutes to Philadelphia. Growing area. Take advantage of this location now. Great street. New construction on Popular Ave, which is right behind this lot. Grab this land and subdivide.Or kee...