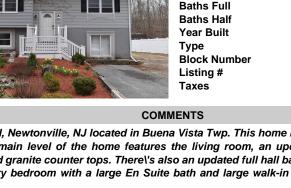

## COMMENTS

720 Sixth Rd, Newtonville, NJ located in Buena Vista Twp. This home has 4 bedrooms and 2.5 baths. The main level of the home features the living room, an updated kitchen with new cabinets and granite counter tops. There's also an updated full hall bath, 2 bedrooms and the large primary bedroom with a large En Suite bath and large walk-in closet to finish off this floor. T...