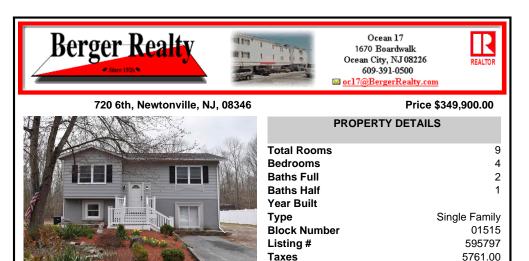

720 Sixth Rd, Newtonville, NJ located in Buena Vista Twp. This home has 4 bedrooms and 2.5 baths. The main level of the home features the living room, an updated kitchen with new cabinets and granite counter tops. There's also an updated full hall bath, 2 bedrooms and the large primary bedroom with a large En Suite bath and large walk-in closet to finish off this floor. T...