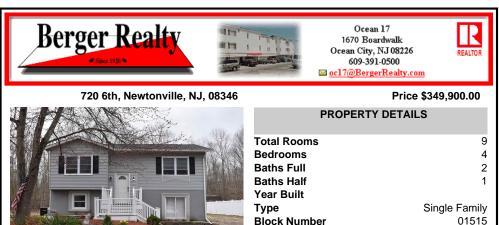

720 Sixth Rd, Newtonville, NJ located in Buena Vista Twp. This home has 4 bedrooms and 2.5 baths. The main level of the home features the living room, an updated kitchen with new cabinets and granite counter tops. There's also an updated full hall bath, 2 bedrooms and the large primary bedroom with a large En Suite bath and large walk-in closet to finish off this floor. T...