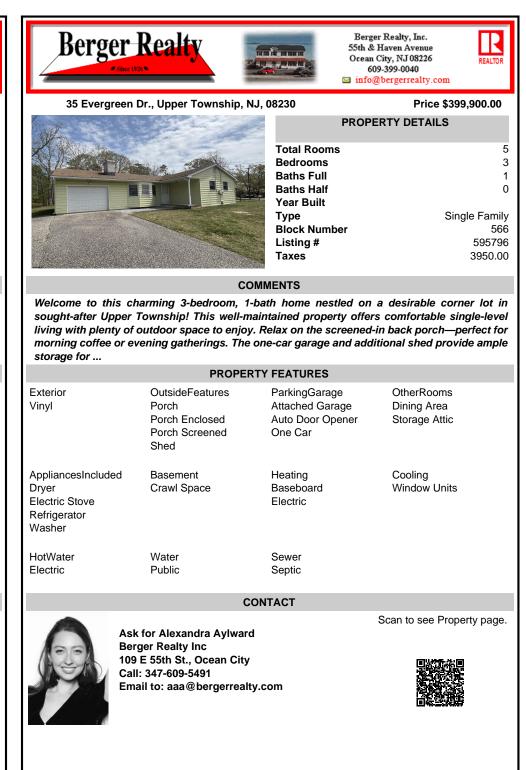

sought-after Upper Township! This well-maintained property offers comfortable single-level living with plenty of outdoor space to enjoy. Relax on the screened-in back porch—perfect for morning coffee or evening gatherings. The one-car garage and additional shed provide ample storage for ...

| PROPERTY FEATURES                                                       |                                                                      |                                                                 |                                            |
|-------------------------------------------------------------------------|----------------------------------------------------------------------|-----------------------------------------------------------------|--------------------------------------------|
| Exterior<br>Vinyl                                                       | OutsideFeatures<br>Porch<br>Porch Enclosed<br>Porch Screened<br>Shed | ParkingGarage<br>Attached Garage<br>Auto Door Opener<br>One Car | OtherRooms<br>Dining Area<br>Storage Attic |
| AppliancesIncluded<br>Dryer<br>Electric Stove<br>Refrigerator<br>Washer | Basement<br>Crawl Space                                              | Heating<br>Baseboard<br>Electric                                | Cooling<br>Window Units                    |
| HotWater<br>Electric                                                    | Water<br>Public                                                      | Sewer<br>Septic                                                 |                                            |
| CONTACT                                                                 |                                                                      |                                                                 |                                            |

Ask for Alexandra Aylward Berger Realty Inc 109 E 55th St., Ocean City Call: 347-609-5491 Email to: aaa@bergerrealty.com

Scan to see Property page.