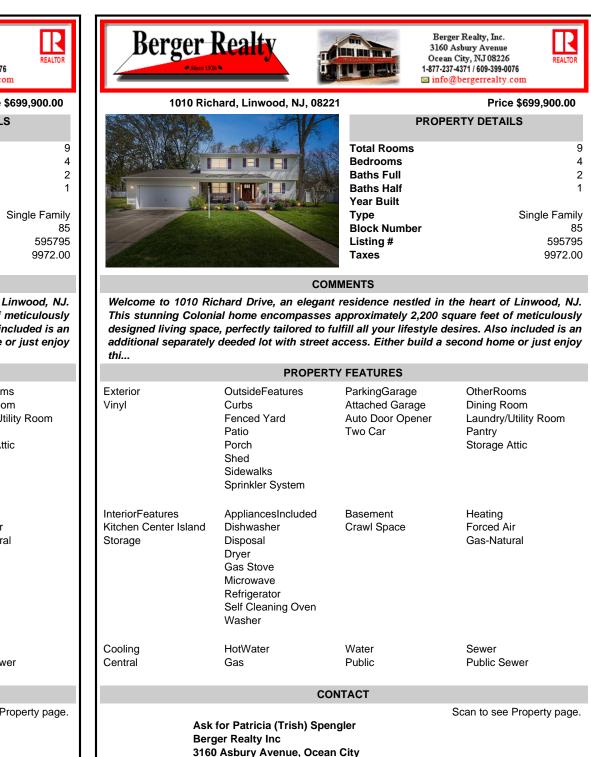

## COMMENTS

Listing #

Taxes

Welcome to 1010 Richard Drive, an elegant residence nestled in the heart of Linwood, NJ. This stunning Colonial home encompasses approximately 2,200 square feet of meticulously designed living space, perfectly tailored to fulfill all your lifestyle desires. Also included is an additional separately deeded lot with street access. Either build a second home or just enjoy thi...

|                                                                                                                                                  | PROPER                                                                                                                          | TY FEATURES                                                     |                                                                              |
|--------------------------------------------------------------------------------------------------------------------------------------------------|---------------------------------------------------------------------------------------------------------------------------------|-----------------------------------------------------------------|------------------------------------------------------------------------------|
| Exterior<br>Vinyl                                                                                                                                | OutsideFeatures<br>Curbs<br>Fenced Yard<br>Patio<br>Porch<br>Shed<br>Sidewalks<br>Sprinkler System                              | ParkingGarage<br>Attached Garage<br>Auto Door Opener<br>Two Car | OtherRooms<br>Dining Room<br>Laundry/Utility Room<br>Pantry<br>Storage Attic |
| InteriorFeatures<br>Kitchen Center Island<br>Storage                                                                                             | AppliancesIncluded<br>Dishwasher<br>Disposal<br>Dryer<br>Gas Stove<br>Microwave<br>Refrigerator<br>Self Cleaning Oven<br>Washer | Basement<br>Crawl Space                                         | Heating<br>Forced Air<br>Gas-Natural                                         |
| Cooling<br>Central                                                                                                                               | HotWater<br>Gas                                                                                                                 | Water<br>Public                                                 | Sewer<br>Public Sewer                                                        |
|                                                                                                                                                  | cc                                                                                                                              | NTACT                                                           |                                                                              |
| Ask for Patricia (Trish) Spengler<br>Berger Realty Inc<br>3160 Asbury Avenue, Ocean City<br>Call: 609-425-9254<br>Email to: pjs@bergerrealty.com |                                                                                                                                 |                                                                 | Scan to see Property page.                                                   |