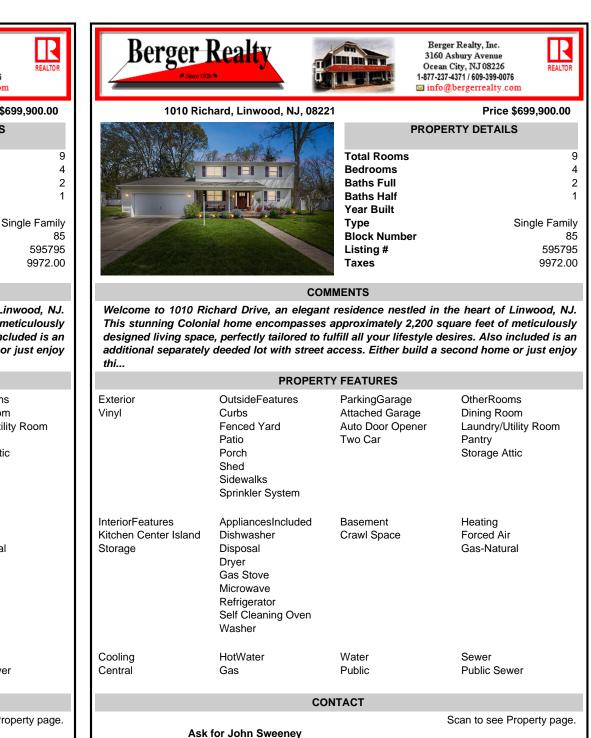

## COMMENTS

Taxes

Welcome to 1010 Richard Drive, an elegant residence nestled in the heart of Linwood, NJ. This stunning Colonial home encompasses approximately 2,200 square feet of meticulously designed living space, perfectly tailored to fulfill all your lifestyle desires. Also included is an additional separately deeded lot with street access. Either build a second home or just enjoy thi...