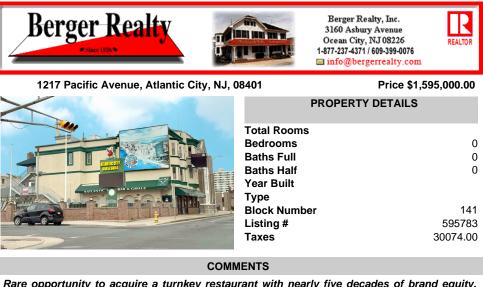

|         | Total Rooms  |          |
|---------|--------------|----------|
| and The | Bedrooms     | 0        |
|         | Baths Full   | 0        |
|         | Baths Half   | 0        |
|         | Year Built   |          |
|         | Туре         |          |
|         | Block Number | 141      |
|         | Listing #    | 595783   |
|         | Taxes        | 30074.00 |
|         |              |          |

## COMMENTS

Rare opportunity to acquire a turnkey restaurant with nearly five decades of brand equity. Impeccably maintained, fully equipped, and positioned in a prime location with strong growth all around—this is a true plug-and-play investment. Call for full marketing package and floor plans....