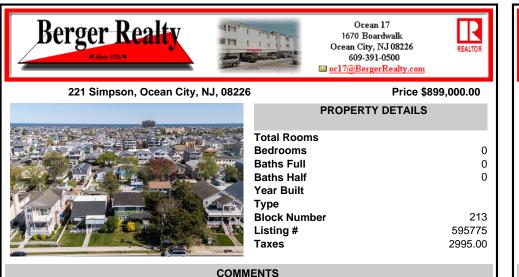

Located in the desirable Northend of Ocean City, 221 Simpson Avenue presents a rare opportunity for buyers, builders, developers and investors. This property offers two options: renovate the existing home-sale includes approved plans to lift/renovate with new windows and doors-or start fresh with your dream build. Whether you\'re looking to restore and personalize or b...

## COMMENTS

Located in the desirable Northend of Ocean City, 221 Simpson Avenue presents a rare opportunity for buyers, builders, developers and investors. This property offers two options: renovate the existing home-sale includes approved plans to lift/renovate with new windows and doors-or start fresh with your dream build. Whether you\'re looking to restore and personalize or b...