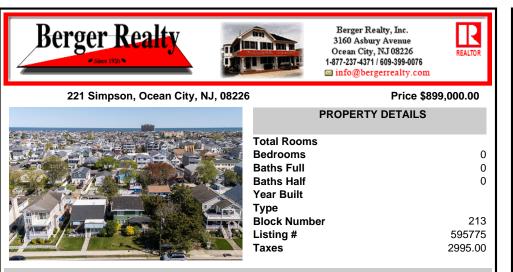

## COMMENTS

Located in the desirable Northend of Ocean City, 221 Simpson Avenue presents a rare opportunity for buyers, builders, developers and investors. This property offers two options: renovate the existing home—sale includes approved plans to lift/renovate with new windows and doors—or start fresh with your dream build. Whether you\'re looking to restore and personalize or b...