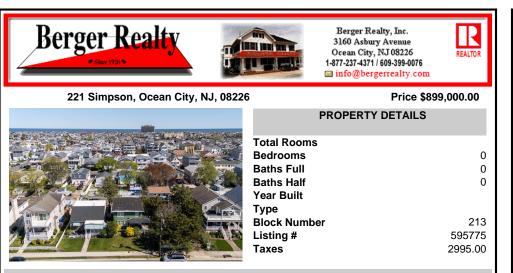

### 221 Simpson, Ocean City, NJ, 08226

## Price \$899,000.00

|                                       | PROPERTY DETAILS     |
|---------------------------------------|----------------------|
|                                       | Total Rooms          |
|                                       | Bedrooms 0           |
|                                       | Baths Full 0         |
| A A A A A A A A A A A A A A A A A A A | Baths Half 0         |
|                                       | Year Built           |
|                                       | Туре                 |
|                                       | Block Number 213     |
|                                       | Listing # 595775     |
|                                       | <b>Taxes</b> 2995.00 |