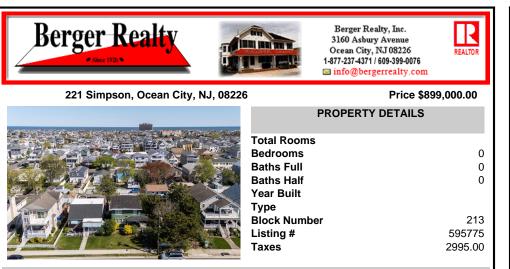

## COMMENTS

Located in the desirable Northend of Ocean City, 221 Simpson Avenue presents a rare opportunity for buyers, builders, developers and investors. This property offers two options: renovate the existing home—sale includes approved plans to lift/renovate with new windows and doors—or start fresh with your dream build. Whether you\'re looking to restore and personalize or b...